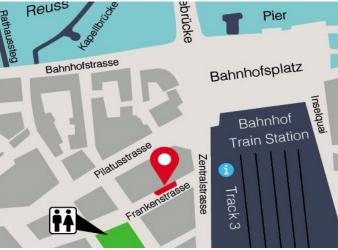

## **LUCERNE**

Address (for GPS):

Frankenstrasse 2 - 4 6003 Lucerne

## Location

The meeting point for tours from Lucerne is located at Frankenstrasse which is settled in a side street next to Lucerne train station.

If you are not familiar with the location, please calculate some extra time to get there. In case you have difficulties finding it, please feel free to call us at

+41 (0)44 710 50 50.

Public toilets are available in the nearby park "Vögeligarten".