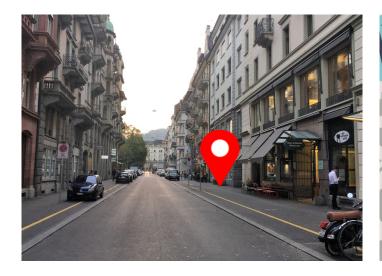

## Location

The meeting point for tours from Lucerne is located at Frankenstrasse which is settled in a side street next to Lucerne train station.

If you are not familiar with the location, please calculate some extra time to get there. In case you have difficulties finding it, please feel free to call us at

## Check-in

We kindly ask you to arrive at least 15 minutes prior to the tour start and wait at our meeting point outside Frankenstrasse (please wait on the sidewalk, see red area above). Our guide will come and pick you up from there.