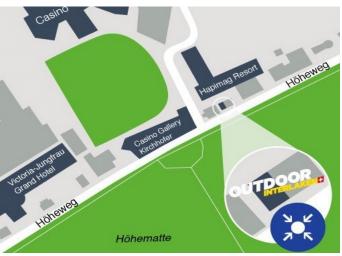

## Location

The Outdoor Interlaken Shop is located in front of Hotel Hapimag at Höheweg 95, close to the flagship store of Kirchhofer Jewelery (Casino Gallery).

If you are not familiar with the location, please calculate some extra time to get there. In case you have difficulties finding it, please feel free to call us at