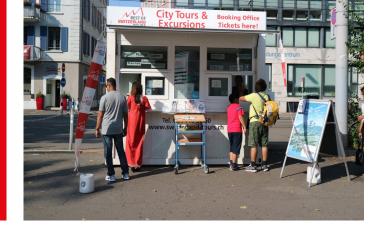

#### Check-in

Please check in at least 15 minutes prior to tour start at our departure point at the white ticket office marked with "Best of Switzerland Tours" or "City Tours & Excursions".

For the check-in we require your confirmation details and a proof of identity (ID). You can either present your tour voucher printed or electronically (on your smart phone or tablet)