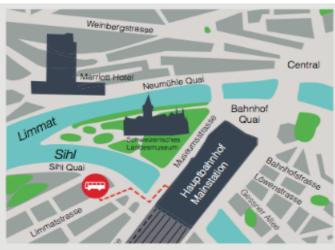

# **ZÜRICH**

Address (for GPS):

Sihlquai Coach Parking Limmatstrasse 4 8005 Zürich

# Location

The official departure point for all tours departing from Zürich is the Sihlquai Coach Parking (or Bus Terminal), close to Zürich's main train station.

# Arrival by tramway

Take tramway no. 4/6/13 and alight at the stop "Sihlquai / HB". The coach parking is located across the street.

## Arrival by train

Take a train to Zürich main train station (HB). The departure place is located on the backside of the train station, about 5 – 10 minutes walking distance away. Please direct yourself to track no. 18. This is the last track on the street level. Walk along the track with the tracks to your left and the street to your right until the street turns to the right – follow the street to the right and you will see a restaurant called "St. Gallerhof", then Hotel Walhalla and a Starbucks coffee shop. The bus parking is located across the street.

# Arrival by car

There are several car parks around Sihlquai Coach Parking. Please be aware that they are very expensive and we therefore recommend to arrive by public transport. If you still prefer to arrive by car, we recommend the following car park, which is very close and open 24 hours: *Parkhaus Hauptbahnhof (Sihlquai 41, 8005 Zürich)*. Cross the coach parking towards the main train station, as the ticket office for check-in is located on the other end of the bus parking.