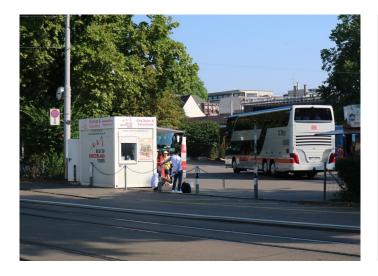

# Location

The official departure point for all tours departing from Zürich is the Sihlquai Coach Parking (or Bus Terminal), close to Zürich's main train station.

#### Check-in

Please check in at least 15 minutes prior to tour start at our departure point at the white ticket office marked with "Best of Switzerland Tours" or "City Tours & Excursions".

For the check-in we require your confirmation details and a proof of identity (ID). You can either present your tour voucher printed or electronically (on your smart phone or tablet)

# Arrival by tramway

Take tramway no. 4/6/13 and alight at the stop "Sihlquai / HB". The coach parking is located across the street.

## Arrival by train

Take a train to Zürich main train station (HB). The departure place is located on the backside of the train station, about 5 – 10 minutes walking distance away. Please direct yourself to track no. 18. This is the last track on the street level. Walk along the track with the tracks to your left and the street to your right until the street turns to the right – follow the street to the right and you will see a restaurant called "St. Gallerhof", then Hotel Walhalla and a Starbucks coffee shop. The bus parking is located across the street.